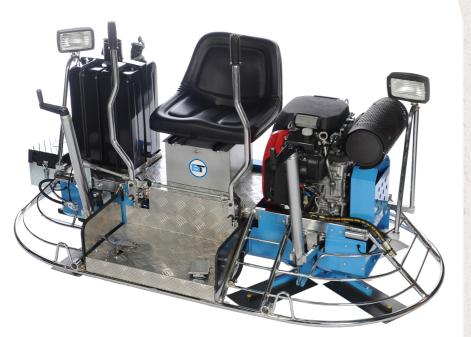

## **RIDE ON POWER TROWEL**

A well balanced powerful floating and finishing machine. Built strong but with simple mechanical construction to ensure contractors can more easily deal with any service requirements

- Low centre of gravity giving good finishing results
- Manual steering
- Dependable gearboxes with 12 months warranty
- Reliable BLM style clutch.
- Precision machined spider plates and trowel arms for maximum wear resistance and blade tolerance.
- Adjustable seat
- Spray system & 4 x LED lights standard.
- Options: Manual steering Overlapper machine AND Two wheel site transporter.

## **Specifiactions :**

- Weight Dry 275 Kg
- Weight working 333 Kg
- Dimensions
  1940mm x 990mm x 1040mm
- Blade rotation speed range 0- 140 RPM
- Engine Honda GX690 26 HP petrol engine
- Pan & Blade type options: FP9408 Float Pan, FS9043 Float shoes, F90416 Finish blades, C90419 Combination Blades, WF90419 W ide Finish Blades.